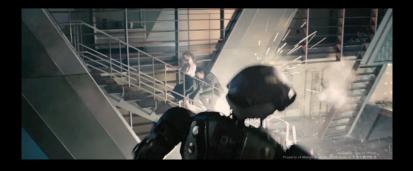

## **Compositing Reel Breakdown**

Avengers: Age of Ultron

- CG legionnaire, smoke and sparks integration
- Removal of camera and dolly track
- All work done in Nuke

#### Avengers: Age of Ultron

- Integration of CG legionnaire, smoke and sparks into plate
- Green screen extraction and roto
- All work done in Nuke