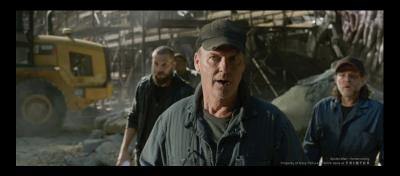

Captain America: Civil War

- Retiming of plate
- Patching of pre-made hole for hand punch
- Wire removal
- Additional debris integration
- All work done in Nuke

Captain America: The Winter Soldier

- Crew and equipment paint out; rig removed from falling SUV
- Rotoscope
- All paint work done in Nuke, SUV tracking
  in Mocha