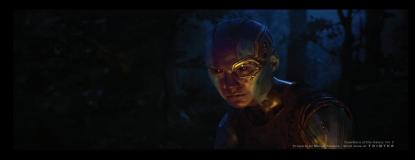

#### Captain Marvel

- Blue screen extraction
- CG tesseract integration
- All work done in Nuke