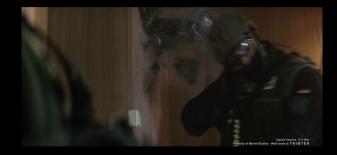

Captain America: Civil War

- Retiming of plate
- Patching of pre-made hole for hand punch
- Wire removal
- Additional debris integration
- All work done in Nuke

Captain America: The Winter Soldier

- Crew and equipment paint out; rig removed from falling SUV
- Rotoscope
- All paint work done in Nuke, SUV tracking
  in Mocha