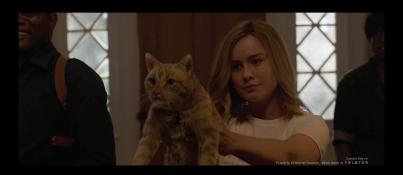

## **Compositing Reel Breakdown**

Captain Marvel

- Hero shot for sequence
- Blue screen extraction
- CG cat integration
- CG hand blending into actual hand
- De-Age work done by Lola
- All work done in Nuke

#### Captain Marvel

- Removal of stuffed toy cat stand-in
- CG cat integration
- CG fingertip integration
- De-Age work done by Lola
- All work done in Nuke

#### Captain Marvel

- Removal of stuffed toy cat stand-in
- CG cat integration
- De-age and blue screen extraction done at Lola
- All work done in Nuke

#### Captain Marvel

- CG cat integration
- "Closed" BG doors
- All work done in Nuke