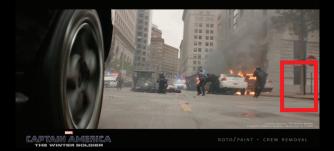

Captain America: Civil War

- Retiming of plate
- Patching of pre-made hole for hand punch
- Wire removal
- Additional debris integration
- All work done in Nuke

Captain America: The Winter Soldier

- Crew and equipment paint out; rig removed from falling SUV
- Rotoscope
- All paint work done in Nuke, SUV tracking
  in Mocha

CAPTAIN AMERICA

ROTO/PAINT - CREW REMOVAL

Volkartstrasse 81C 80636 Munich, Germany | +49 160 3322687 | contact@priyashort.com