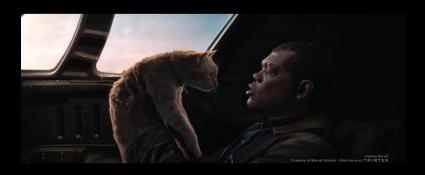

## **Compositing Reel Breakdown**

Captain Marvel

- Hero shot for sequence
- Blue screen extraction
- CG cat integration
- CG hand blending into actual hand
- De-Age work done by Lola
- All work done in Nuke

#### Captain Marvel

- Removal of stuffed toy cat stand-in
- CG cat integration
- CG fingertip integration
- De-Age work done by Lola
- All work done in Nuke