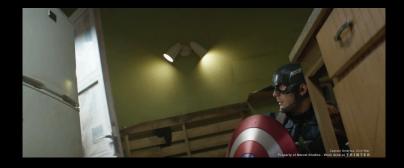

#### Captain America: Civil War

- Face replacement on Captain America
- Integration of CG shield
- All work done in Nuke

Spider-man: Homecoming

- Blue screen extraction
- All work done in Nuke