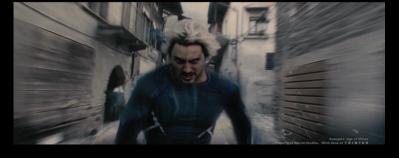

#### Avengers: Age of Ultron

- Integration of CG bow and arrow
- Enhancement of snow and fog through a series of maska and keys
- All work done in Nuke