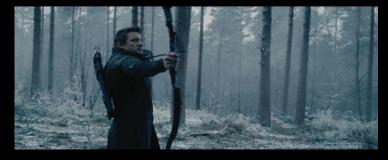

#### Avengers: Age of Ultron

- Integration of CG bow and arrow
- Enhancement of snow and fog through a series of maska and keys
- All work done in Nuke