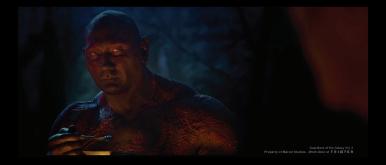

## **Compositing Reel Breakdown**

Guardians of the Galaxy, Vol. 2

- Blue screen extraction
- All work done in Nuke

#### Guardians of the Galaxy, Vol. 2

- Blue screen extraction
- Makeup clean up
- Head reshaped and smoothed
- Geo tracking of eyes to replace irises and get correct reflections
- All work done in Nuke