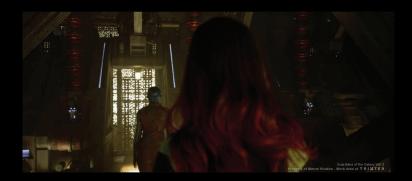

#### Guardians of the Galaxy, Vol. 2

- Blue screen extraction
- Makeup clean up
- Head reshaped and smoothed
- Geo tracking of eyes to replace irises and get correct reflections
- All work done in Nuke